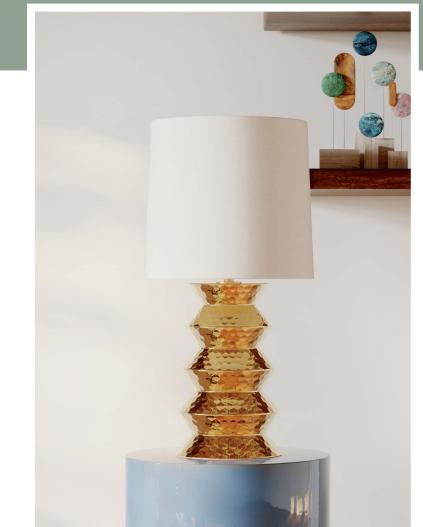

# Classic fixtures with whimsical motifs.

L to R: Rhea, Martha, Christie Table Lamps

Lupe Wall Sconces